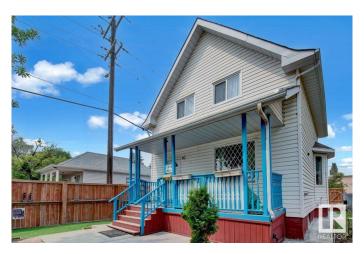

# \$429,900

3 Bedroom, 2.00 Bathroom, 1,279 sqft Single Family on 0.00 Acres

Queen Mary Park, Edmonton, AB

Rare Opportunity just minutes to the New Brewery District, Ice District and Edmonton's growing Core. The best of both worlds in this charming, updated 2 storey Victorian home. Most of the windows are updated as well as New shingles & siding in the past year. New furnace and hot water tank. Potential is endless with business and zoning opportunities this home is in ideal location with walking distance to MacEwan University, LRT and transit. This would make a great investment property and the opportunities are endless with this location. The home is in great condition and has had all the major exterior and mechanical components replaced recently. A lovely family home or great rental.

Year Built 1949

Type Single Family

0.00

Sub-Type Detached Single Family

Style 2 Storey
Status Active

### **Exterior**

Exterior Wood, Vinyl

Exterior Features Back Lane, Public Transportation, Schools, View City, View Downtown

Roof Asphalt Shingles

Construction Wood, Vinyl

Foundation Concrete Perimeter