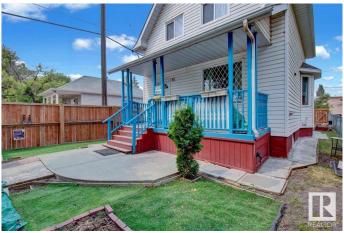

# \$429,900

3 Bedroom, 2.00 Bathroom, 1,279 sqft Single Family on 0.00 Acres

Queen Mary Park, Edmonton, AB

Rare Opportunity just minutes to the New Brewery District, Ice District and Edmonton's growing Core. The best of both worlds in this charming, updated 2 storey Victorian home. Most of the windows are updated as well as New shingles & siding in the past year. New furnace and hot water tank. Potential is endless with business and zoning opportunities this home is in ideal location with walking distance to MacEwan University, LRT and transit. This would make a great investment property and the opportunities are endless with this location. The home is in great condition and has had all the major exterior and mechanical components replaced recently. A lovely family home or great rental.

### **Exterior**

Exterior Wood, Vinyl

Exterior Features Back Lane, Public Transportation, Schools, View City, View Downtown

Roof Asphalt Shingles

Construction Wood, Vinyl

Foundation Concrete Perimeter