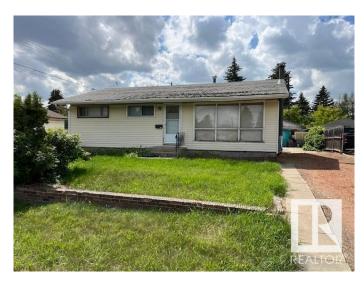

#### \$327,000

4 Bedroom, 2.00 Bathroom, 980 sqft Single Family on 0.00 Acres

Wellington, Edmonton, AB

Tremendous location for infill or complete renovation project. Across from the large and beautiful Wellington Park and cornering onto the alley for no Southside immediate neighbour. This strongly built Fekete bungalow with oversized double garage is on a large 630m2 lot with West facing backyard. Think of the potential in a prime location!

## Exterior

| Exterior          | Wood, Stucco       |
|-------------------|--------------------|
| Exterior Features | See Remarks        |
| Roof              | Asphalt Shingles   |
| Construction      | Wood, Stucco       |
| Foundation        | Concrete Perimeter |