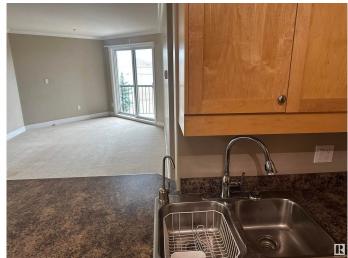

### \$194,900

2 Bedroom, 2.00 Bathroom, 863 sqft Condo / Townhouse on 0.00 Acres

Pembina, Edmonton, AB

Palisades Park Villas third floor fully Air Conditioned unit with 2 bedrooms and 2 full baths. Kitchen features maple cabinets and black appliances. The Primary Bedroom is a good size and has a walk in closet as well as a full ensuite including tub and shower. Step out onto the west facing deck with natural gas for your BBQ. Includes One heated underground parking stall with a storage cage. Plenty of stores nearby and not far from the Anthony Henday and Yellowhead.

## Interior

Interior Features ensuite bathroom

Appliances Air Conditioning-Central, Dishwasher-Built-In, Oven-Microwave,

Refrigerator, Stacked Washer/Dryer, Stove-Electric, Window Coverings

Heating Fan Coil, Natural Gas