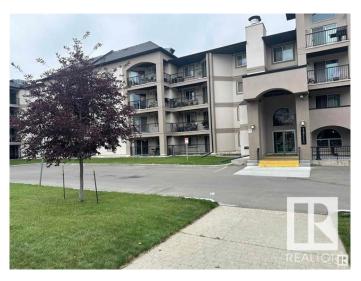

### \$194,900

2 Bedroom, 2.00 Bathroom, 863 sqft Condo / Townhouse on 0.00 Acres

Pembina, Edmonton, AB

Palisades Park Villas third floor fully Air Conditioned unit with 2 bedrooms and 2 full baths. Kitchen features maple cabinets and black appliances. The Primary Bedroom is a good size and has a walk in closet as well as a full ensuite including tub and shower. Step out onto the west facing deck with natural gas for your BBQ. Includes One heated underground parking stall with a storage cage. Plenty of stores nearby and not far from the Anthony Henday and Yellowhead.

## Interior

Interior Features ensuite bathroom

Appliances Air Conditioning-Central, Dishwasher-Built-In, Oven-Microwave,

Refrigerator, Stacked Washer/Dryer, Stove-Electric, Window Coverings

Heating Fan Coil, Natural Gas