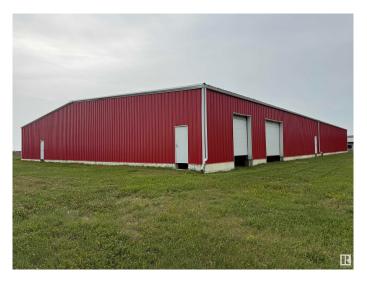

## \$1,100,000

0 Bedroom, 0.00 Bathroom, Land Commercial on 0.00 Acres

Tofield, Tofield, AB

Amazing 16,000 sq ft steel building on 1.37 acres off Hwy 14 in the town of Tofield. 3 phase power to the pole; plumbed and engineered for great drainage and flexibility. New construction, insulation and doors. Complete the finishing work to enjoy this great location and building for your specific requirements. Engineering reports and environmental studies available upon an accepted offer.

### **Exterior**

Exterior Metal, Steel Frame

Roof Metal Shingles

Construction Metal, Steel Frame