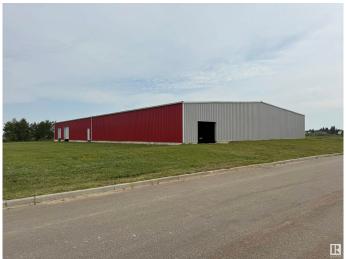

## \$1,100,000

0 Bedroom, 0.00 Bathroom, Land Commercial on 0.00 Acres

Tofield, Tofield, AB

Amazing 16,000 sq ft steel building on 1.37 acres off Hwy 14 in the town of Tofield. 3 phase power to the pole; plumbed and engineered for great drainage and flexibility. New construction, insulation and doors. Complete the finishing work to enjoy this great location and building for your specific requirements. Engineering reports and environmental studies available upon an accepted offer.

### **Exterior**

Exterior Metal, Steel Frame

Roof Metal Shingles

Construction Metal, Steel Frame