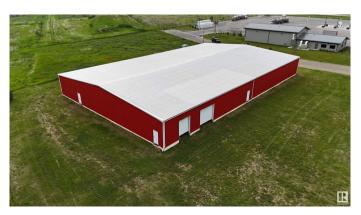

## \$1,100,000

0 Bedroom, 0.00 Bathroom, Land Commercial on 0.00 Acres

Tofield, Tofield, AB

Amazing 16,000 sq ft steel building on 1.37 acres off Hwy 14 in the town of Tofield. 3 phase power to the pole; plumbed and engineered for great drainage and flexibility. New construction, insulation and doors. Complete the finishing work to enjoy this great location and building for your specific requirements. Engineering reports and environmental studies available upon an accepted offer.

### **Exterior**

Exterior Metal, Steel Frame

Roof Metal Shingles

Construction Metal, Steel Frame