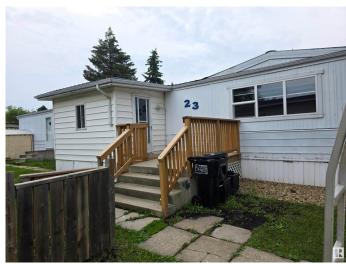

## \$108,500

3 Bedroom, 1.00 Bathroom, 925 sqft Land Lease Community on 0.00 Acres

Maple Ridge (Edmonton), Edmonton, AB

Tastefully "Renovation galore" is to describe this mobile home. Large and energy efficient windows that allow natural light into your home would save you money. Open concept designed with modern and state of the art materials. Wide living area gives you enough space to relax with your family and friends. Master bedroom located at the far end of this house ensures privacy. Two adjacent parking spots and a firepit for your entertainment. Located close to schools, and major commercial shopping center.

Address 23 Cliff Crescent

Area Edmonton

Subdivision Maple Ridge (Edmonton)

City Edmonton
County ALBERTA

Province AB

Postal Code T6P 1B6

**Amenities** 

Parking Front Drive Access