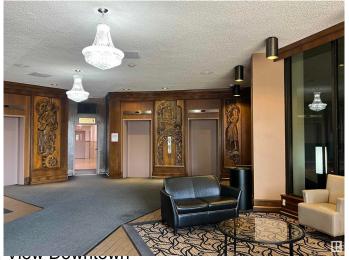

### \$110,000

1 Bedroom, 1.00 Bathroom, 714 sqft Condo / Townhouse on 0.00 Acres

Glenora, Edmonton, AB

Welcome to this spacious 1-bedroom, 1-bathroom apartment in the heart of Glenora, offering approx. 715 sq ft of comfortable living space. Situated in a prime location, this unit is close to all amenities â€" including shopping, cafes, restaurants, parks, and public transit. Everything you need is just minutes from your door. Features & Highlights: Open-concept living/dining area. Access to swimming pool, Sauna and fitness centre. Well-maintained building with professional management. Surrounded by beautiful, tree-lined streets. This is a fantastic opportunity for first-time buyers, downsizers, or investors looking to own in one of Edmonton's most desirable communities.