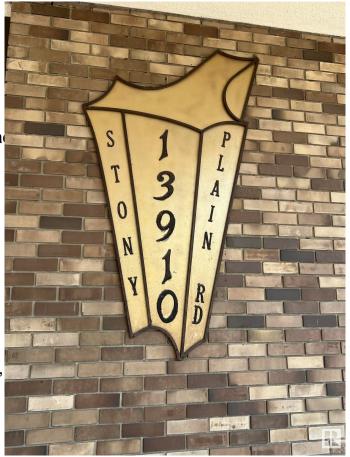

# \$110,000 - 1001 13910 Stony Plain Road, Edmonton

MLS® #E4443894

# **Community Information**

Address 1001 13910 Stony Plain Roa

Area Edmonton
Subdivision Glenora
City Edmonton
County ALBERTA

Province AB

Postal Code T5N 3R2

**Amenities** 

Amenities Exercise Room, Pool-Indoor,