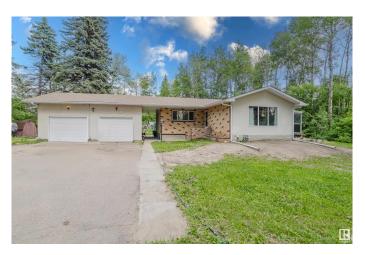

## \$850,000

4 Bedroom, 2.00 Bathroom, 1,317 sqft Rural on 3.39 Acres

Bailey's Subdivision, Rural Strathcona County, AB

Welcome to this well-maintained acreage on 3.390 acres with 1,317 sq ft of comfortable living space. This charming home features a bright and functional layout, a cozy sunroom for year-round enjoyment, and new shingles for added peace of mind. Outside, you'll find a large shop offering excellent space for storage, hobbies, or home-based business use. The nicely cleared area at the back of the property is perfect for truck or equipment parking, additional storage, or open recreation. Enjoy evenings by the fire pit and take in the peaceful rural setting. This property offers a great mix of indoor comfort and outdoor functionality, ideal for families, hobbyists, or anyone seeking more space and flexibility just outside the city. Don't miss this opportunity to enjoy country living with convenience and room to grow.

### **Essential Information**

MLS® # E4443381 Price \$850,000

Bedrooms 4
Bathrooms 2.00

Full Baths 1

Half Baths 2

Square Footage 1,317

Acres 3.39

Year Built 1966