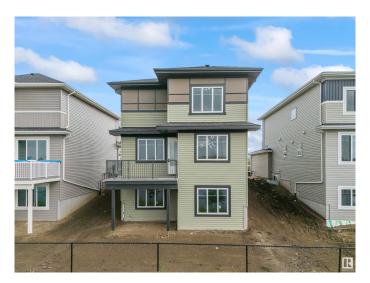

#### \$749,000

5 Bedroom, 4.50 Bathroom, 2,681 sqft Rural on 0.07 Acres

Irvine Creek, Rural Leduc County, AB

This Beautiful BRAND NEW House on walkout lot backing to pond. Perfect blend of modern design and tranquil living. Featuring 5 spacious bedrooms, including a convenient main-floor bedroom with attached full bath and dual primary suites upstairs, this home ensures comfort and privacy for the entire family. Step inside to be welcomed by soaring ceilings in the formal living room, seamlessly transitioning into an open-concept family room and a chef-inspired kitchen, complete with a functional spice kitchen. Thoughtfully designed with 8-foot doors, Located just minutes from the airport, schools, shopping, and other amenities, Irvine Creek is the ideal setting for your dream family home. 5 bedrooms, 5 bath ,walkout basement backing to pond very rare find.

#### **Amenities**

Features Walkout Basement

#### Interior

Interior Features ensuite bathroom

Heating Forced Air-1, Natural Gas

Fireplace Yes Stories 2

Has Basement Yes

Basement Full, Unfinished

### **Exterior**

Exterior Wood

Exterior Features Airport Nearby, Golf Nearby, Playground Nearby

Construction Wood

Foundation Concrete Perimeter