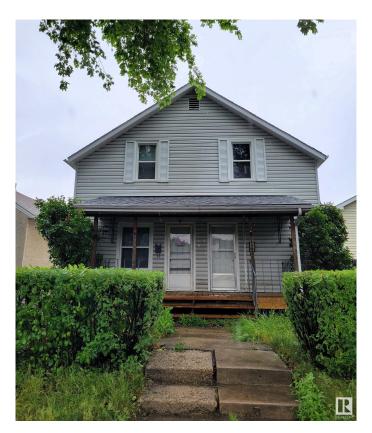

## \$165.000

4 Bedroom, 2.00 Bathroom, 1,619 sqft Single Family on 0.00 Acres

Parkdale (Edmonton), Edmonton, AB

Potential in Park Place! Ideal property for Builders or those looking for a sweat equity project with downtown conveniences. From there it is a 6 minute ride to Downtown, 12 minutes to the University of Alberta and 26 minutes to NAIT. Grocery Store & Restaurants are less than a 4 minute bike ride away. Quick access to the Yellowhead & Gretzky Drive. Duplex Property features two bedrooms & one bath per side along with two gas meters & two electrical meters. Newer high efficiency Furnaces. East facing Backyard. Double Detached Garage: 24' W x 20' D. Lot size: 33' W x 120' D, 367.78 m2.

#### **Amenities**

Amenities See Remarks

Parking Double Garage Detached