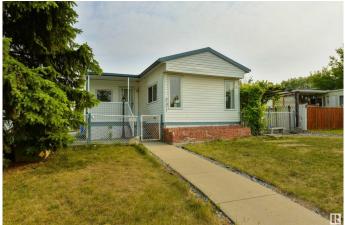

#### \$224,900

3 Bedroom, 1.00 Bathroom, 1,224 sqft Single Family on 0.00 Acres

Lee Ridge, Edmonton, AB

Close to schools, transit and all amenities, opportunity abounds with this spacious 3 bedroom mobile home in Lee Ridge. Here you'II have no condo fees, no attached neighbour and you own the land! This home is filled with natural light and is move-in ready. You can live in it right away or plan to build your brand new home. As a bonus, the rear of the house features a large pergola, storage shed and ample parking. The lot is spacious and offers so many options for renovation and redevelopment. Home is sold "as-is, where-is". \*Virtual staging is used.

## Exterior

| Exterior          | Vinyl                                                               |
|-------------------|---------------------------------------------------------------------|
| Exterior Features | Low Maintenance Landscape, Public Transportation, Schools, Shopping |
|                   | Nearby                                                              |
| Roof              | Metal                                                               |
| Construction      | Vinyl                                                               |
| Foundation        | Piling                                                              |