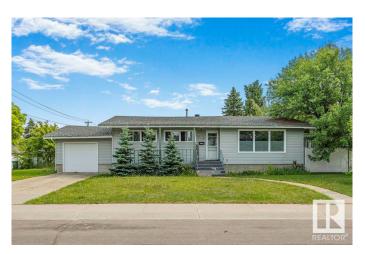

# \$499,900 - 14317 90a Avenue, Edmonton

MLS® #E4442091

## \$499,900

4 Bedroom, 2.00 Bathroom, 1,301 sqft Single Family on 0.00 Acres

Parkview, Edmonton, AB

This large 60"x117' corner lot is located in the sought after community of Parkview that is quiet, mature and family oriented. It's large enough for future duplex with garage development. This bungalow has had some upgrades over the years including PVC windows, steel doors, furnace, kitchen cabinets and so on. The living room, dining room and kitchen are spacious and bright. There are 3 + 1 bedrooms, and 2 full bathrooms. The basement is mostly finished with a bedroom, living room, full bath, spacious storage and utility/laundry room. This cozy home is perfect for a handy homeowner to do cosmetic work and other upgrades. This great location is conveniently close to schools, playgrounds, parks, shopping, restaurants, public transit and ravine trails along North Saskatchewan River.

Built in 1957

# **Community Information**

Address 14317 90a Avenue

Area Edmonton
Subdivision Parkview
City Edmonton
County ALBERTA

Province AB

Postal Code T5R 4X7

#### **Exterior**

Exterior Wood, Vinyl

Exterior Features Back Lane, Corner Lot, Fenced, Flat Site, Landscaped

Roof Asphalt Shingles

Construction Wood, Vinyl

Foundation Slab