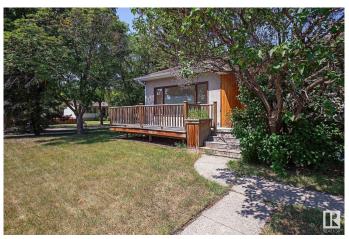

# \$389,900

4 Bedroom, 2.00 Bathroom, 1,324 sqft Single Family on 0.00 Acres

Newton, Edmonton, AB

Large LEGAL SUITED Bungalow in Newton on a CORNER LOT (49ftx123 ft) siding a TREE LINED street! 1323 sq/ft, SEPERATE entrances, 2 furnaces, 1 H20 tank, 1 set of meters. Former LONG TERM tenants up and down were there over 10 years. Each suite has its own laundry facilities. Upper suite paid \$1725, lower suite paid \$1375 down. Utilities are were included in the rent. Utilities combined are about \$550 a month including power, water, and heat. 3 bedroom suite up, and 2 plus a den down. Basement suite was done in 2014. Fantastic revenue opportunity! The place shows great.

### **Exterior**

Has Suite

Exterior Wood, Stucco

Exterior Features Corner Lot, Fenced, Flat Site, Landscaped, Playground Nearby, Public

Swimming Pool, Public Transportation, Schools, Shopping Nearby

Roof Asphalt Shingles