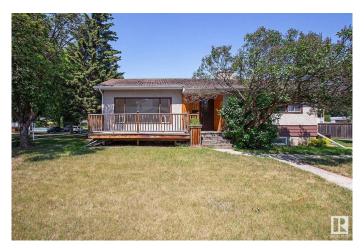

# \$389,900

4 Bedroom, 2.00 Bathroom, 1,324 sqft Single Family on 0.00 Acres

Newton, Edmonton, AB

Large LEGAL SUITED Bungalow in Newton on a CORNER LOT (49ftx123 ft) siding a TREE LINED street! 1323 sq/ft, SEPERATE entrances, 2 furnaces, 1 H20 tank, 1 set of meters. Former LONG TERM tenants up and down were there over 10 years. Each suite has its own laundry facilities. Upper suite paid \$1725, lower suite paid \$1375 down. Utilities are were included in the rent. Utilities combined are about \$550 a month including power, water, and heat. 3 bedroom suite up, and 2 plus a den down. Basement suite was done in 2014. Fantastic revenue opportunity! The place shows great.

### **Exterior**

Has Suite

Exterior Wood, Stucco

Exterior Features Corner Lot, Fenced, Flat Site, Landscaped, Playground Nearby, Public

Swimming Pool, Public Transportation, Schools, Shopping Nearby

Roof Asphalt Shingles