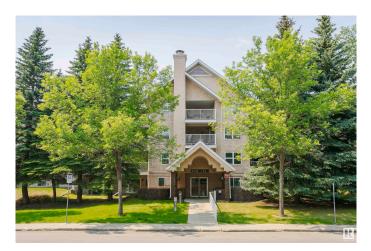

# \$173,000 - 9760 176 Street, Edmonton

MLS® #E4441664

#### \$173,000

1 Bedroom, 1.00 Bathroom, 771 sqft Condo / Townhouse on 0.00 Acres

Terra Losa, Edmonton, AB

Welcome to Beulah Manor, a well-maintained 55+ community offering comfort and convenience! This beautifully updated 1-bedroom condo features newer painted walls, ceilings, and cupboards, along with newer laminate flooring, and stainless steel appliances complemented by a modern backsplash. The spacious primary bedroom offers direct access to a 4-piece bathroom. Enjoy the convenience of in-suite laundry with a front-load washer and dryer, plus a generous storage room. Your titled underground parking stall also includes additional storage. Pet-friendly (subject to board approval), the building is located just steps from public transit and within walking distance to major shopping centers, Terra Losa Park, Frank and Etta Wild Park, a serene lake, Beulah Alliance Church, and The Westend Seniors Activity Centerâ€"this home offers everything you need for relaxed, connected living.