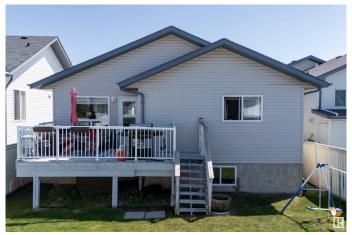

# \$465,000

4 Bedroom, 3.00 Bathroom, 1,223 sqft Single Family on 0.00 Acres

Ozerna, Edmonton, AB

Welcome to this spacious and versatile 4 bedroom, 3 full bathroom bi-level perfect for growing families or those who love to entertain. This well-maintained property features a bright and open upper level with a functional layout, while the fully finished basement offers incredible additional living spaceâ€"including a stylish wet bar, ideal for gatherings and relaxing nights in. With generous sized bedrooms, ample storage, and multiple living areas, this home provides both comfort and flexibility. Don't miss the opportunity to own this move-in ready gem in a desirable neighborhood!

#### Interior

Interior Features ensuite bathroom

Appliances Dishwasher-Built-In, Dryer, Fan-Ceiling, Hood Fan, Oven-Built-In,

Refrigerator, Washer, See Remarks

Heating Forced Air-1, Natural Gas

Stories 2
Has Basement Yes