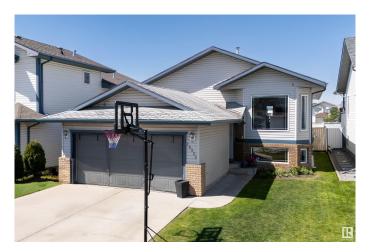

# \$465,000

4 Bedroom, 3.00 Bathroom, 1,223 sqft Single Family on 0.00 Acres

Ozerna, Edmonton, AB

Welcome to this spacious and versatile 4 bedroom, 3 full bathroom bi-level perfect for growing families or those who love to entertain. This well-maintained property features a bright and open upper level with a functional layout, while the fully finished basement offers incredible additional living spaceâ€"including a stylish wet bar, ideal for gatherings and relaxing nights in. With generous sized bedrooms, ample storage, and multiple living areas, this home provides both comfort and flexibility. Don't miss the opportunity to own this move-in ready gem in a desirable neighborhood!

## **Exterior**

Exterior Wood, Brick, Vinyl

Exterior Features See Remarks

Roof Asphalt Shingles

Construction Wood, Brick, Vinyl

Foundation Concrete Perimeter