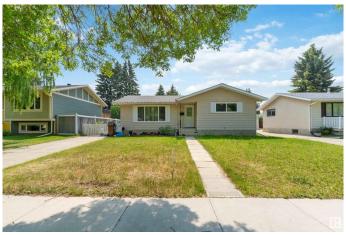

# \$379,999 - 28 Linwood Crescent, St. Albert

MLS® #E4441278

#### \$379,999

4 Bedroom, 2.50 Bathroom, 1,249 sqft Single Family on 0.00 Acres

Lacombe Park, St. Albert, AB

BUNGALOW IN ONE OF THE BEST AREAS OF ST ALBERT. WELCOME TO LACOMBE PARK'S 28 LINWOOD CRES. THIS HOME WAS BUILT IN 1972 AND HAS 2374 SQ FT OF LIVING SPACE, 4 BEDROOMS, AND 3 BATHROOMS. HOME HAS NEWER SHINGLES AND VINYL CASED WINDOWS. MAIN FLOOR HAS AN OPEN CONCEPT KITCHEN BORDERING DINING AREA AND A SPACIOUS LIVING ROOM. PRIMARY BEDROOM IS "KING-SIZED" WITH A HALF BATH ENSUITE. MAIN FLOOR ALSO HAS A FULL BATH AND 2 OTHER BEDROOMS. THE BASEMENT HAS A LARGE FAMILY ROOM, BEDROOM, BATHROOM, STORAGE ROOM, LAUNDRY, AND MECHANICAL ROOM. YARD IS LARGE WITH ROOM FOR A FUTURE GARAGE. HOME SOLD AS IS WHERE IS.

### **Exterior**

Exterior Wood, Metal

Exterior Features Fenced, Flat Site, Golf Nearby, No Back Lane

Roof Asphalt Shingles

Construction Wood, Metal

Foundation Concrete Perimeter