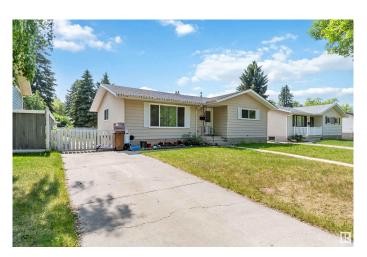

# \$379,999 - 28 Linwood Crescent, St. Albert

MLS® #E4441278

#### \$379,999

4 Bedroom, 2.50 Bathroom, 1,249 sqft Single Family on 0.00 Acres

Lacombe Park, St. Albert, AB

BUNGALOW IN ONE OF THE BEST AREAS OF ST ALBERT. WELCOME TO LACOMBE PARK'S 28 LINWOOD CRES. THIS HOME WAS BUILT IN 1972 AND HAS 2374 SQ FT OF LIVING SPACE, 4 BEDROOMS, AND 3 BATHROOMS. HOME HAS NEWER SHINGLES AND VINYL CASED WINDOWS. MAIN FLOOR HAS AN OPEN CONCEPT KITCHEN BORDERING DINING AREA AND A SPACIOUS LIVING ROOM. PRIMARY BEDROOM IS "KING-SIZED" WITH A HALF BATH ENSUITE. MAIN FLOOR ALSO HAS A FULL BATH AND 2 OTHER BEDROOMS. THE BASEMENT HAS A LARGE FAMILY ROOM, BEDROOM, BATHROOM, STORAGE ROOM, LAUNDRY, AND MECHANICAL ROOM. YARD IS LARGE WITH ROOM FOR A FUTURE GARAGE. HOME SOLD AS IS WHERE IS.

### **Exterior**

Exterior Wood, Metal

Exterior Features Fenced, Flat Site, Golf Nearby, No Back Lane

Roof Asphalt Shingles

Construction Wood, Metal

Foundation Concrete Perimeter