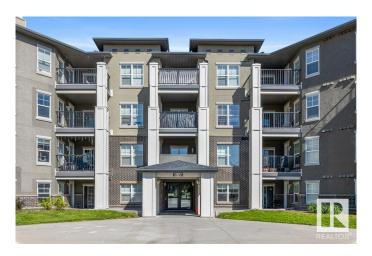

# \$150,000 - 616 Mcallister Loop, Edmonton

MLS® #E4440458

### \$150,000

1 Bedroom, 1.00 Bathroom, 609 sqft Condo / Townhouse on 0.00 Acres

Macewan, Edmonton, AB

TOP FLOOR UNIT WITH All UTILITIES INCLUDED!! Enjoy this fantastic top floor with no shared wall in the bedroom with the next unit. Spacious 1 bedroom 1 bathroom has walk-through closet to the bathroom, upgraded Samsung appliances, larger balcony, W/IN-SUITE LAUNDRY, & HEATED UNDERGROUND PARKING STALL, also Pet-Friendly Living. Close to all amenities. Perfect for first-time buyers or investors!! Don't miss out.

# of Stories 4
Stories 4

Has Basement Yes

Basement None, No Basement

**Exterior** 

Exterior Wood, Brick, Stucco

Exterior Features Airport Nearby, Golf Nearby, Landscaped, Park/Reserve, Playground

Nearby, Public Transportation, Schools, Shopping Nearby