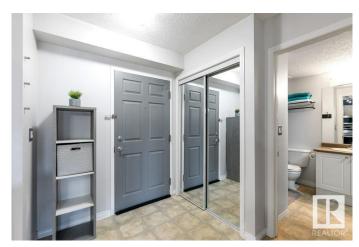

### \$150,000

1 Bedroom, 1.00 Bathroom, 609 sqft Condo / Townhouse on 0.00 Acres

Macewan, Edmonton, AB

TOP FLOOR UNIT WITH All UTILITIES INCLUDED!! Enjoy this fantastic top floor with no shared wall in the bedroom with the next unit. Spacious 1 bedroom 1 bathroom has walk-through closet to the bathroom, upgraded Samsung appliances, larger balcony, W/IN-SUITE LAUNDRY, & HEATED UNDERGROUND PARKING STALL, also Pet-Friendly Living. Close to all amenities. Perfect for first-time buyers or investors!! Don't miss out.

Interior

Interior Features ensuite bathroom

Appliances Dishwasher-Built-In, Microwave Hood Fan, Refrigerator, Stacked

Washer/Dryer, Stove-Electric, Window Coverings

Heating Hot Water, Natural Gas