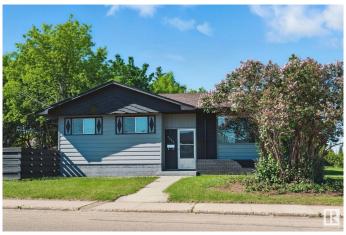

## \$429.000

5 Bedroom, 2.50 Bathroom, 1,184 sqft Single Family on 0.00 Acres

Balwin, Edmonton, AB

Come check out this beautifully renovated bungalow with a fully finished basement that has a separate entrance. As you walk in there is a huge living room featuring vinyl plank, an open concept kitchen with a lot of cupboard space. Home features 3 large bedrooms, 2 piece ensuite in the master and a 4-piece bath complete the main floor. In the basement you will find a large family room, 2 large bedrooms, a full 4 piece bathroom and laundry room. The basement can be easily converted to a mother in law suite. Home located in a great neighbourhood, close to school, amenities and transportation. Don't miss this amazing opportunity!