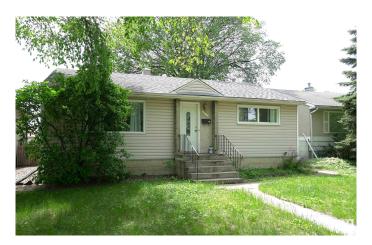

# \$435,000 - 9639 64 Avenue, Edmonton

MLS® #E4439907

#### \$435,000

3 Bedroom, 2.00 Bathroom, 945 sqft Single Family on 0.00 Acres

Hazeldean, Edmonton, AB

INVESTOR!! FIRST TIME HOME BUYER!! Don't miss out on this fantastic opportunity. Location, Location, Location!!! Nestled in the desirable neighborhood of Hazeldean you can't go wrong. With two bedrooms above grade, full bath, large eat in kitchen and living room there is plenty of room for everyone. Basement is fully finished and set up as an in-law suite. Located on a beautiful tree lined street with Ideal transportation routes and close to just about everything! Large South facing backyard with oversized single garage. Welcome Home.

## **Essential Information**

MLS® # E4439907 Price \$435,000

Bedrooms 3

Bathrooms 2.00

Full Baths 2

Square Footage 945

Acres 0.00

Year Built 1955

Type Single Family

Sub-Type Detached Single Family

Style Bungalow

Status Active