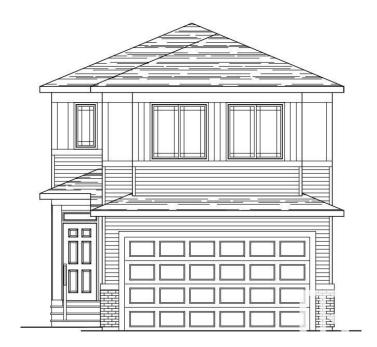

### \$589,900

3 Bedroom, 2.50 Bathroom, 2,194 sqft Single Family on 0.00 Acres

Secord, Edmonton, AB

Welcome to a beautifully designed home that blends comfort, style, and functionality. This home offers functional space for family living, featuring a main floor flex room and an upper floor entertainment area. The kitchen includes two-tone cabinetry, stainless steel appliances, quartz countertops, and knockdown ceiling texture throughout. Spindle railing adds detail to the main level. The primary bedroom includes an ensuite with upgraded finishes. Triple pane windows and a 9' foundation height contribute to energy efficiency and a spacious feel. Additional features include a separate side entrance and a gas line for future BBQ installation. Photos are representative.