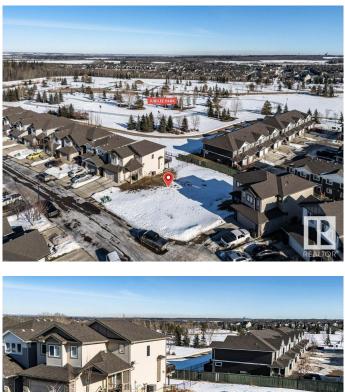

#### \$229,900

0 Bedroom, 0.00 Bathroom, Single Family on 0.00 Acres

Spruce Village, Spruce Grove, AB

One of the last TWO WALKOUT LOTS remaining in Spruce Village backing onto Jubilee Park. Zoned for duplex or single family. Or buy the lot next door and build a bungalow duplex unit over the two lots. Enjoy the benefits of building in an already well established neighborhood. Located within a 5minute walk to Greystone Centennial Middle School. This neighborhood is on the most eastern side of Spruce grove making it only 15 min drive to the west end of Edmonton. This is a 4600 sf lot with a 30 foot building pocket. A great location with trails, parks, family friendly amenities at your doorstep. This is a great opportunity to build to suit.

### **Community Information**

| Address | 42 Voleta Crest |
|---------|-----------------|
| Area    | Spruce Grove    |

| Subdivision | Spruce Village |
|-------------|----------------|
| City        | Spruce Grove   |
| County      | ALBERTA        |
| Province    | AB             |
| Postal Code | T7X 0J8        |

## Exterior

Exterior Features Flat Site, Level Land, No Back Lane, Park/Reserve