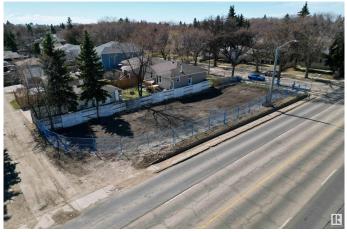

### \$350,000

0 Bedroom, 0.00 Bathroom, Single Family on 0.00 Acres

Woodcroft, Edmonton, AB

Rare Infill Opportunity in Woodcroft! This vacant 44' x 140.1' lot offers the potential to build a 7-unit multifamily development in one of Edmontonâ€<sup>™</sup>s most in-demand communities. Located on a quiet, tree-lined street with RM zoning, youâ€<sup>™</sup>re just minutes from downtown, Westmount, NAIT, and the vibrant 124 Street District. The area is ideal for attracting long-term tenants or resale buyers, with excellent access to transit, schools, parks, and major routes. Whether youâ€<sup>™</sup>re an experienced developer or exploring your first multi-family project, this is a high-potential site in a rapidly revitalizing area.