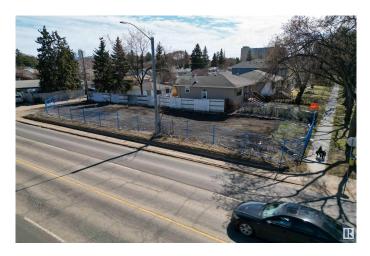

### \$350,000

0 Bedroom, 0.00 Bathroom, Single Family on 0.00 Acres

Woodcroft, Edmonton, AB

Rare Infill Opportunity in Woodcroft! This vacant 44' x 140.1' lot offers the potential to build a 7-unit multifamily development in one of Edmontonâ€<sup>™</sup>s most in-demand communities. Located on a quiet, tree-lined street with RM zoning, youâ€<sup>™</sup>re just minutes from downtown, Westmount, NAIT, and the vibrant 124 Street District. The area is ideal for attracting long-term tenants or resale buyers, with excellent access to transit, schools, parks, and major routes. Whether youâ€<sup>™</sup>re an experienced developer or exploring your first multi-family project, this is a high-potential site in a rapidly revitalizing area.