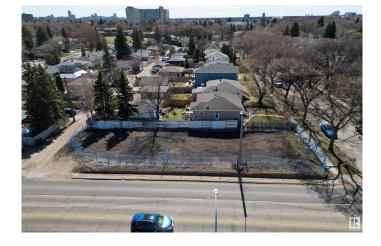

### \$350,000

0 Bedroom, 0.00 Bathroom, Single Family on 0.00 Acres

Woodcroft, Edmonton, AB

Rare Infill Opportunity in Woodcroft! This vacant 44' x 140.1' lot offers the potential to build a 7-unit multifamily development in one of Edmontonâ€<sup>™</sup>s most in-demand communities. Located on a quiet, tree-lined street with RM zoning, youâ€<sup>™</sup>re just minutes from downtown, Westmount, NAIT, and the vibrant 124 Street District. The area is ideal for attracting long-term tenants or resale buyers, with excellent access to transit, schools, parks, and major routes. Whether youâ€<sup>™</sup>re an experienced developer or exploring your first multi-family project, this is a high-potential site in a rapidly revitalizing area.