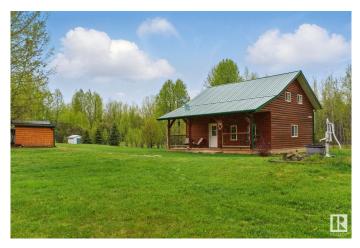

#### \$375,000

1 Bedroom, 1.50 Bathroom, 1,133 sqft Rural on 4.99 Acres

None, Rural Wetaskiwin County, AB

Looking for peace, privacy, and the perfect country escape? This gorgeous 4.99-acre retreat at the end of a quiet dead-end road checks all the boxes! Whether you're dreaming of a cozy year-round home or a four-season getaway, this one-of-a-kind property delivers. With over 1100 sq ft of immaculate living space, this 1 bed, 2 bath home with upstairs den is insulated, heated, and ready for all seasons. The charming split-log exterior, south-facing covered veranda, and sunny back deck with nothing to look at besides nature, offers the ideal spot to relax and soak in the beautifully landscaped yard. Need storage? You have three sheds, a tarp shelter, and a wood shedâ€"plenty of space for all the toys. With 200A service and enough room for all your friend's and family's RVs, they'll be no need to look for a reunion spot! There's a drilled well and an upgraded septic tank and field. Just over an hour from Edmonton or Red Deer and 20 minutes from Pigeon Lake Village and Twin Lakes, this beauty won't last!

# Exterior

| Exterior          | Wood                                                                                       |
|-------------------|--------------------------------------------------------------------------------------------|
| Exterior Features | Fenced, Level Land, No Back Lane, No Through Road, Private Setting, Treed Lot, See Remarks |
| Construction      | Wood                                                                                       |
| Foundation        | Piling                                                                                     |