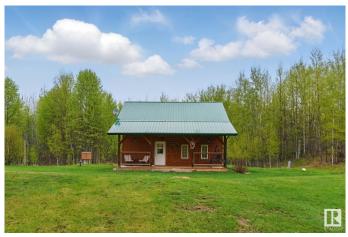

#### \$375,000

1 Bedroom, 1.50 Bathroom, 1,133 sqft Rural on 4.99 Acres

None, Rural Wetaskiwin County, AB

Looking for peace, privacy, and the perfect country escape? This gorgeous 4.99-acre retreat at the end of a quiet dead-end road checks all the boxes! Whether you're dreaming of a cozy year-round home or a four-season getaway, this one-of-a-kind property delivers. With over 1100 sq ft of immaculate living space, this 1 bed, 2 bath home with upstairs den is insulated, heated, and ready for all seasons. The charming split-log exterior, south-facing covered veranda, and sunny back deck with nothing to look at besides nature, offers the ideal spot to relax and soak in the beautifully landscaped yard. Need storage? You have three sheds, a tarp shelter, and a wood shedâ€"plenty of space for all the toys. With 200A service and enough room for all your friend's and family's RVs, they'll be no need to look for a reunion spot! There's a drilled well and an upgraded septic tank and field. Just over an hour from Edmonton or Red Deer and 20 minutes from Pigeon Lake Village and Twin Lakes, this beauty won't last!

# Exterior

| Exterior          | Wood                                                                                       |
|-------------------|--------------------------------------------------------------------------------------------|
| Exterior Features | Fenced, Level Land, No Back Lane, No Through Road, Private Setting, Treed Lot, See Remarks |
| Construction      | Wood                                                                                       |
| Foundation        | Piling                                                                                     |