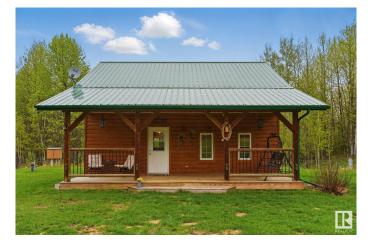

#### \$375,000

1 Bedroom, 1.50 Bathroom, 1,133 sqft Rural on 4.99 Acres

None, Rural Wetaskiwin County, AB

Looking for peace, privacy, and the perfect country escape? This gorgeous 4.99-acre retreat at the end of a quiet dead-end road checks all the boxes! Whether you're dreaming of a cozy year-round home or a four-season getaway, this one-of-a-kind property delivers. With over 1100 sq ft of immaculate living space, this 1 bed, 2 bath home with upstairs den is insulated, heated, and ready for all seasons. The charming split-log exterior, south-facing covered veranda, and sunny back deck with nothing to look at besides nature, offers the ideal spot to relax and soak in the beautifully landscaped yard. Need storage? You have three sheds, a tarp shelter, and a wood shedâ€"plenty of space for all the toys. With 200A service and enough room for all your friend's and family's RVs, they'll be no need to look for a reunion spot! There's a drilled well and an upgraded septic tank and field. Just over an hour from Edmonton or Red Deer and 20 minutes from Pigeon Lake Village and Twin Lakes, this beauty won't last!

# Exterior

| Exterior          | Wood                                                                                       |
|-------------------|--------------------------------------------------------------------------------------------|
| Exterior Features | Fenced, Level Land, No Back Lane, No Through Road, Private Setting, Treed Lot, See Remarks |
| Construction      | Wood                                                                                       |
| Foundation        | Piling                                                                                     |