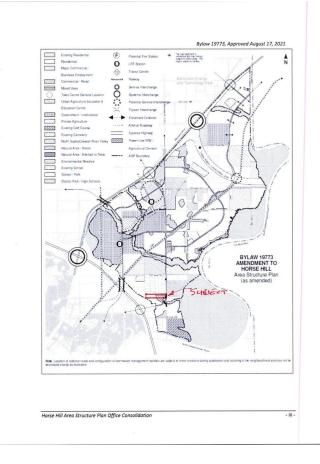

#### \$1,850,000

0 Bedroom, 0.00 Bathroom, Single Family on 0.00 Acres

Rural North East South Sturgeon, Edmonton, AB

This 19.25 acre parcel is an excellent investment opportunity for future residential development. it is situated within the future Horse Hill Neighbourhood 1B which is part of the Horse Hill Area Structure Plan. Residential development is currently underway across form this parcel. It is located across from the Quarry Ridge residential community and minutes away from both the Quarry Golf Club. Excess to Meridian Street and 153 ave connecting to Anthony Henday Freeway.