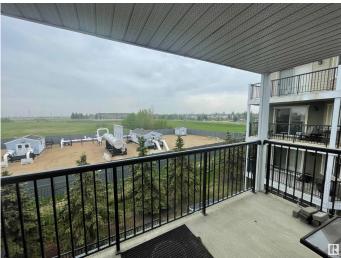

## \$249,000

2 Bedroom, 2.00 Bathroom, 1,085 sqft Condo / Townhouse on 0.00 Acres

Glastonbury, Edmonton, AB

This bright and spacious 2 bed 2 bath south-facing corner unit condo in Glastonbury offers 1085 sq. ft. of open-concept living on the third floor of the concrete-structured Terra Sol Court. Bathed in natural light, it features stainless steel appliances, private balcony, in-suite laundry, central A/C, and a master bedroom with private ensuite. Residents enjoy an underground parking stall with a cage storage, access to a gym, and the tranquility of a scenic community with walking trails. Conveniently located just minutes from Anthony Henday Drive, shopping centres, and West Edmonton Mall.