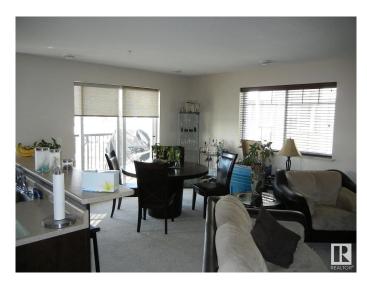

## \$249,000

2 Bedroom, 2.00 Bathroom, 1,085 sqft Condo / Townhouse on 0.00 Acres

Glastonbury, Edmonton, AB

This bright and spacious 2 bed 2 bath south-facing corner unit condo in Glastonbury offers 1085 sq. ft. of open-concept living on the third floor of the concrete-structured Terra Sol Court. Bathed in natural light, it features stainless steel appliances, private balcony, in-suite laundry, central A/C, and a master bedroom with private ensuite. Residents enjoy an underground parking stall with a cage storage, access to a gym, and the tranquility of a scenic community with walking trails. Conveniently located just minutes from Anthony Henday Drive, shopping centres, and West Edmonton Mall.