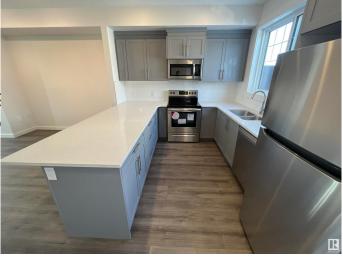

### \$385,000

3 Bedroom, 2.50 Bathroom, 1,369 sqft Condo / Townhouse on 0.00 Acres

Crystallina Nera West, Edmonton, AB

This 3 bed, 2.5 bath townhome is stylish, spotless, and ready for its next owner. You'll love the open concept layout with 9' ceilings. The kitchen is a beauty with extended cabinets, tons of counter space, tile backsplash, and stainless appliances. Bright living and dining areas lead to a private patio with BBQ gas line. Upstairs has 3 generous bedrooms including a king-sized primary with dual closets and ensuite with oversized glass shower. You'll also find a 4pc main bath and convenient upper laundry. The main floor flex room is the bonus space everyone wantsâ€"office, gym, extra loungeâ€"you choose. Parking is a dream with a double attached garage. Tucked into a great community with parks, trails, and easy access to CFB Edmonton, the Henday, and nearby shops.

#### Interior

Interior Features ensuite bathroom

Appliances Dishwasher-Built-In, Dryer, G

Hood Fan, Refrigerator, Stov

Heating Forced Air-1, Natural Gas

Stories 3

Has Basement Yes

Basement None, Finished