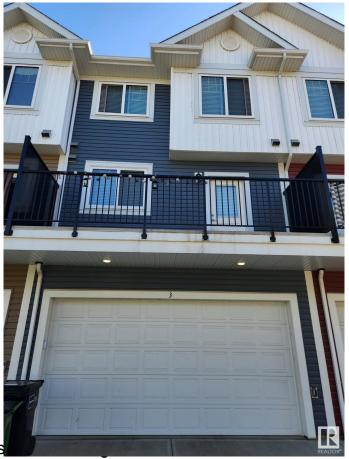

### \$385,000

3 Bedroom, 2.50 Bathroom, 1,369 sqft Condo / Townhouse on 0.00 Acres

Crystallina Nera West, Edmonton, AB

This 3 bed, 2.5 bath townhome is stylish, spotless, and ready for its next owner. You'll love the open concept layout with 9' ceilings. The kitchen is a beauty with extended cabinets, tons of counter space, tile backsplash, and stainless appliances. Bright living and dining areas lead to a private patio with BBQ gas line. Upstairs has 3 generous bedrooms including a king-sized primary with dual closets and ensuite with oversized glass shower. You'll also find a 4pc main bath and convenient upper laundry. The main floor flex room is the bonus space everyone wantsâ€"office, gym, extra loungeâ€"you choose. Parking is a dream with a double attached garage. Tucked into a great community with parks, trails, and easy access to CFB Edmonton, the Henday, and nearby shops.

### **Amenities**

Amenities Deck, Hot Water Natural Gas

Parking Double Garage Attached