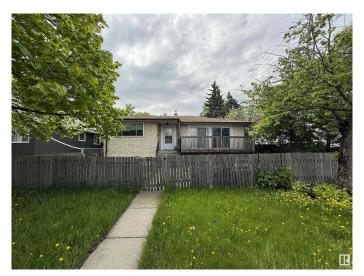

## \$459,900

4 Bedroom, 2.00 Bathroom, 1,206 sqft Single Family on 0.00 Acres

Hazeldean, Edmonton, AB

Development opportunity is knocking in the community of Hazeldeen. Corner 55x105 Ft Lot adjacent to 99 street. Ideal for building a triplex with basement suites or side by side duplex with garden suite.

Built in 1954

### **Essential Information**

MLS® # E4438105 Price \$459,900

Bedrooms 4
Bathrooms 2.00

Full Baths 2

Square Footage 1,206 Acres 0.00 Year Built 1954

Type Single Family

Sub-Type Detached Single Family

Style Bungalow

#### **Exterior**

Exterior Wood, Stucco

Exterior Features Corner Lot, Flat Site, Public Transportation, Shopping Nearby

Roof Asphalt Shingles
Construction Wood, Stucco

Foundation Concrete Perimeter