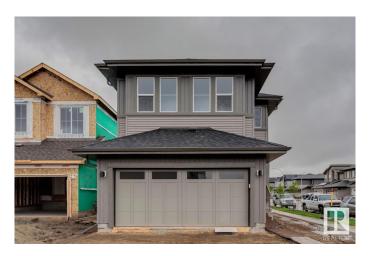

# \$619,900 - 22753 93a Avenue, Edmonton

MLS® #E4437770

### \$619,900

4 Bedroom, 3.50 Bathroom, 2,333 sqft Single Family on 0.00 Acres

Secord, Edmonton, AB

This Parkwood home with a Prairie elevation combines style and function. A separate side entrance and enclosed mud room off the garage add everyday convenience. The spacious den is perfect for a home office or formal dining. The kitchen features a spice kitchen, large walk-in pantry, and an island with a flush eating bar—ideal for entertaining. Upstairs offers a central bonus room, four bedrooms, and second-floor laundry. Bedroom #2 has its own ensuite, while the primary bedroom includes a luxurious five-piece ensuite and generous walk-in closet. Extra windows in the foyer, den, and stairwell fill the home with natural light.

#### **Exterior**

Exterior Wood, Vinyl

Exterior Features Corner Lot, Park/Reserve, Playground Nearby, Public Transportation,

**Shopping Nearby** 

Roof Asphalt Shingles

Construction Wood, Vinyl

Foundation Concrete Perimeter