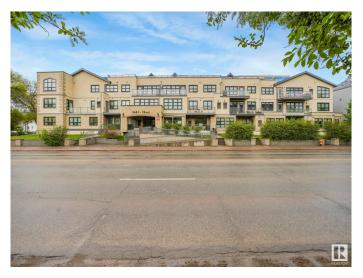

# \$297,900 - 304 9603 98 Avenue, Edmonton

MLS® #E4437748

## \$297,900

2 Bedroom, 2.00 Bathroom, 1,392 sqft Condo / Townhouse on 0.00 Acres

Cloverdale, Edmonton, AB

Executive condo 2 bedroom 2 bath, open concept with loft. Almost 1400 sqft of custom design awaits you, fabulous gourmet kitchen boasting granite counters & island, slate backsplash, corner pantry & exquisite maple stained cabinetry. Opens up to the spacious great room with balcony complete with stylish slate flooring, soaring ceilings & windows. Features 2 bedrooms with the Primary offering an ensuite with corner jacuzzi tub, large vanity & walk-in closet. Upstairs you will find the spectacular loft graced with hardwood, with a private terrace for you to enjoy the view of Gallagher's Park. 2 titled underground parking stalls. Located in the beautiful River Valley & minutes to the city offers you the opportunity for the lifestyle you have dreamed about!