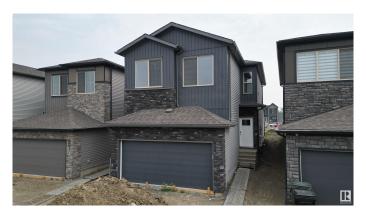

# \$585,000 - 66 Gladstone Bend, Spruce Grove

MLS® #E4437537

### \$585,000

3 Bedroom, 2.50 Bathroom, 2,081 sqft Single Family on 0.00 Acres

Greenbury, Spruce Grove, AB

Discover this charming two-storey home in Greenbury, Spruce Grove. The main floor features a cozy living room with access to the deck, a dining room, a modern kitchen with walk-in pantry, a mudroom, and a convenient 2-piece bathroom. Upstairs, you'll find a spacious bonus room, a primary bedroom with a walk-in closet and a luxurious 5-piece ensuite, two additional bedrooms, a laundry room and a 4-piece bathroom. This home combines comfort and functionality. This home also includes an attached double garage, perfect for your parking and storage needs. A must see!

Year Built 2025

Type Single Family

Sub-Type Detached Single Family

Style 2 Storey
Status Active

#### **Exterior**

Exterior Wood, Vinyl

Exterior Features Playground Nearby, Public Transportation, Schools, Shopping Nearby

Roof Asphalt Shingles

Construction Wood, Vinyl

Foundation Concrete Perimeter