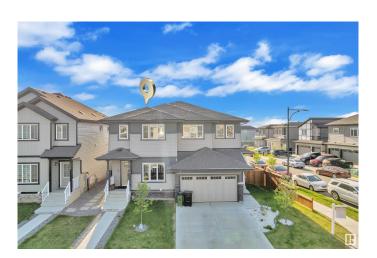

# \$529,900 - 3240 4 Street, Edmonton

MLS® #E4437487

#### \$529.900

4 Bedroom, 3.50 Bathroom, 1,579 sqft Single Family on 0.00 Acres

Maple Crest, Edmonton, AB

Discover this stunning 4-bedroom, 3.5-bathroom half duplex in Maple Crest. This beautifully maintained home offers a perfect blend of modern style and practical living, ideal for families or investors. It features a double car garage, versatile bonus room, and a 1-BEDROOM INLAW SUITE with SECOND KITCHEN, separate entrance. The bright and airy open-concept layout and modern kitchen with sleek countertops and stainless steel appliances make it a fantastic living space.Located close to major shopping centres, schools, parks, and public transit, with quick access to major roadways, this home is a great opportunity for homeowners & investors looking to expand their portfolio.

#### **Essential Information**

MLS® # E4437487
Price \$529,900
Bedrooms 4
Bathrooms 3.50
Full Baths 3
Half Baths 1
Square Footage 1,579

Square Footage 1,579
Acres 0.00
Year Built 2022

Type Single Family
Sub-Type Half Duplex
Style 2 Storey
Status Active

#### **Exterior**

Exterior Wood, Vinyl

Exterior Features Park/Reserve, Playground Nearby, Public Transportation, See Remarks

Roof Asphalt Shingles

Construction Wood, Vinyl

Foundation Concrete Perimeter