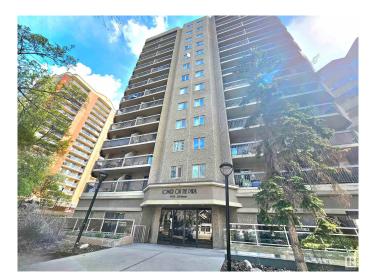

# \$230,000 - 908 9715 110 Street, Edmonton

MLS® #E4437328

#### \$230,000

2 Bedroom, 2.00 Bathroom, 803 sqft Condo / Townhouse on 0.00 Acres

WîhkwÃantôwin, Edmonton, AB

Great location! Steps to Grandin LRT Station and the River Valley. Quick and easy access to Downtown shopping, schools, and U of A. 803 sq. ft. lovely two bedrooms and two baths condo unit with convenient insuite laundry and storage room. Bright and open living room and dining room. Patio door access to the West facing balcony with great view. Spacious U-shaped kitchen with extended eating bar and ample cabinets. Primary bedroom has 3 pcs. ensuite. Condo fees include all utilities. One assigned underground parking stall.

#### **Essential Information**

MLS® # E4437328 Price \$230,000

Bedrooms 2
Bathrooms 2.00
Full Baths 2

Square Footage 803 Acres 0.00

Year Built 1980

Type Condo / Townhouse Sub-Type Apartment High Rise

Style Single Level Apartment

# of Stories 14
Stories 1

Has Basement Yes

Basement None, No Basement