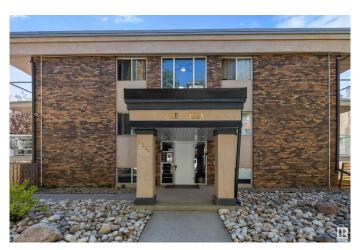

#### **Exterior**

Exterior Wood, Brick, Stucco

Exterior Features Golf Nearby, Landscaped, Public Transportation, Schools, Shopping

Nearby

Roof SBS Roofing System
Construction Wood, Brick, Stucco
Foundation Concrete Perimeter