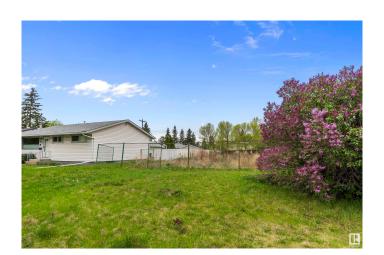

## \$425,000

0 Bedroom, 0.00 Bathroom, Single Family on 0.00 Acres

Mayfield, Edmonton, AB

INVESTOR OPPORTUNITY! Beautiful CORNER LOT located on a side street with potential for suites and commercial development on 156 Street. Currently vacant land. LOT DIMENSIONS 58' x 117'.

### **Exterior**

Exterior Features Playground Nearby, Public Transportation, Schools, Shopping Nearby

Lot Description 17.9x35.8