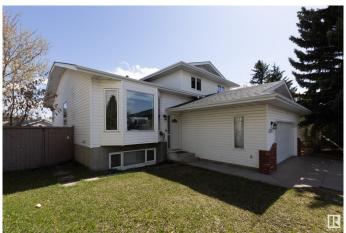

## \$559,900

5 Bedroom, 3.00 Bathroom, 1,957 sqft Single Family on 0.00 Acres

Sakaw, Edmonton, AB

Look no further- this home has it all! Featuring a spacious formal living area and cozy family room, it's perfect for making lasting memories. Enjoy the huge deck and oversized lot, ideal for hosting large gatherings or even outdoor weddings on beautiful days. Located in a quiet cul-de-sac in a sought-after neighborhood, this home offers 5 generously sized bedrooms to accommodate everyone. The basement is ready for your personal touch or can be used as-is, with a large crawl space great for storage or imaginative play areas. The house is close to schools, highways, and all amenities. Smoke-free, pet-free home.

### **Exterior**

Exterior Wood, Brick, Vinyl

Exterior Features Airport Nearby, Cul-De-Sac, Landscaped, Schools, Shopping Nearby

Roof Vinyl Shingles

Construction Wood, Brick, Vinyl

Foundation Concrete Perimeter