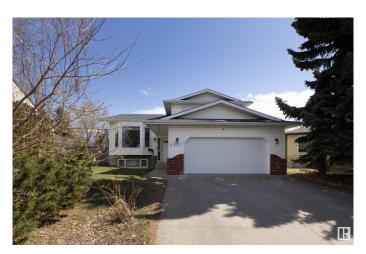

## \$559,900

5 Bedroom, 3.00 Bathroom, 1,957 sqft Single Family on 0.00 Acres

Sakaw, Edmonton, AB

Look no further- this home has it all! Featuring a spacious formal living area and cozy family room, it's perfect for making lasting memories. Enjoy the huge deck and oversized lot, ideal for hosting large gatherings or even outdoor weddings on beautiful days. Located in a quiet cul-de-sac in a sought-after neighborhood, this home offers 5 generously sized bedrooms to accommodate everyone. The basement is ready for your personal touch or can be used as-is, with a large crawl space great for storage or imaginative play areas. The house is close to schools, highways, and all amenities. Smoke-free, pet-free home.

### **Exterior**

Exterior Wood, Brick, Vinyl

Exterior Features Airport Nearby, Cul-De-Sac, Landscaped, Schools, Shopping Nearby

Roof Vinyl Shingles

Construction Wood, Brick, Vinyl

Foundation Concrete Perimeter