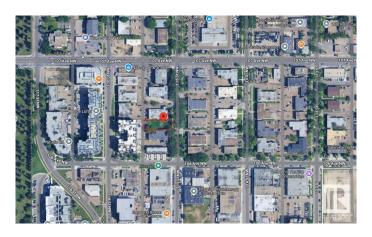

# **Community Information**

Address 10618 115 Street

Area Edmonton

Subdivision Queen Mary Park

City Edmonton
County ALBERTA

Province AB

Postal Code T5H 3K8

## **Exterior**

Exterior Features Back Lane, Schools, View Downtown, See Remarks