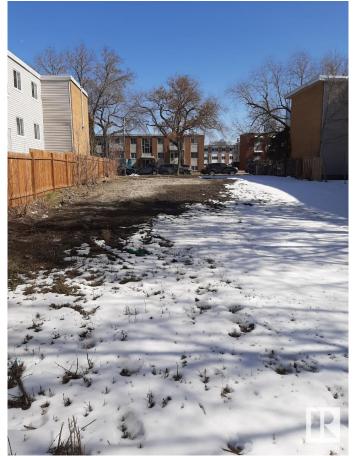

#### \$489,995

0 Bedroom, 0.00 Bathroom, Single Family on 0.00 Acres

Queen Mary Park, Edmonton, AB

Strategically located in a rapidly growing neighbourhood, this lot offers exceptional accessibility and strong appeal for multifamily development - zoned for a 30-unit multifamily apartment. Positioned just minutes from transit lines and commercial corridors, the site ensures easy commutes and high visibility. The surrounding area features a blend of residential communities, schools/Grant MacEwan, shopping centers, and parks, ideal for attracting long-term tenants. Future residents will benefit from proximity to employment hubs, medical facilities, and lifestyle amenities, while developers will appreciate the area's stable market rents andrising property values. With ongoing infrastructure improvements and nearby new construction, this location is part of a thriving, upward-trending zone. Whether targeting young professionals, families, or downsizers, the neighborhood's demographics support various unit mixes. This is a rare opportunity to build in a location that balances convenience and livability.

## **Exterior**

Exterior Features Back Lane, Schools, View Downtown, See Remarks