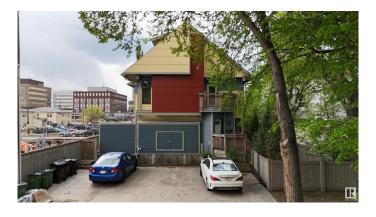

#### \$899,000

6 Bedroom, 5.00 Bathroom, 2,758 sqft Single Family on 0.00 Acres

Westmount, Edmonton, AB

Discover this exceptional 2012-built triplex, perfectly situated just one block from the vibrant 124th Street in downtown Edmonton. Nestled in a highly walkable neighborhood, this property offers unparalleled access to public transit, trendy restaurants, and boutique shops. With its sleek Hardie board siding, stucco exterior, and striking architectural design, the triplex blends seamlessly with the charm of the tree-lined streets in this sought-after area. Each suite comes with 2 bedrooms. Fully occupied with a history of zero vacancies, this property is a proven income-generator, thanks to its prime location and well-designed layout. Each unit features a spacious full basement, in-suite laundry, and access to a private parking pad, ensuring tenant comfort and long-term appeal. Don't miss this rare opportunity to own a turnkey investment property

#### **Amenities**

Amenities Deck Parking Stall

### **Exterior**

Exterior Wood, Vinyl, Hardie Board Siding

Exterior Features Corner Lot, Fenced, Playground Nearby, Shopping Nearby, Treed Lot

Roof Asphalt Shingles

Construction Wood, Vinyl, Hardie Board Siding