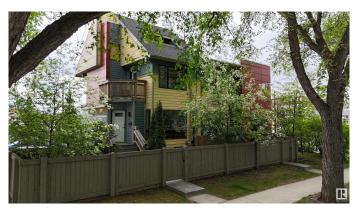

#### \$899,000

6 Bedroom, 5.00 Bathroom, 2,758 sqft Single Family on 0.00 Acres

Westmount, Edmonton, AB

Discover this exceptional 2012-built triplex, perfectly situated just one block from the vibrant 124th Street in downtown Edmonton. Nestled in a highly walkable neighborhood, this property offers unparalleled access to public transit, trendy restaurants, and boutique shops. With its sleek Hardie board siding, stucco exterior, and striking architectural design, the triplex blends seamlessly with the charm of the tree-lined streets in this sought-after area. Each suite comes with 2 bedrooms. Fully occupied with a history of zero vacancies, this property is a proven income-generator, thanks to its prime location and well-designed layout. Each unit features a spacious full basement, in-suite laundry, and access to a private parking pad, ensuring tenant comfort and long-term appeal. Don't miss this rare opportunity to own a turnkey investment property

## **Community Information**

Address 12430 105 Avenue

Area Edmonton
Subdivision Westmount
City Edmonton
County ALBERTA

Province AB

Postal Code T5N 0Y6

### **Exterior**

Exterior Wood, Vinyl, Hardie Board Siding

Exterior Features Corner Lot, Fenced, Playground Nearby, Shopping Nearby, Treed Lot

Roof Asphalt Shingles

Construction Wood, Vinyl, Hardie Board Siding