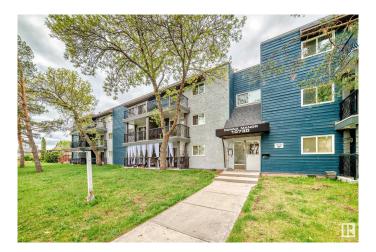

# \$104,900 - 108 10730 112 Street, Edmonton

MLS® #E4436791

#### \$104,900

1 Bedroom, 1.00 Bathroom, 693 sqft Condo / Townhouse on 0.00 Acres

Queen Mary Park, Edmonton, AB

This Beautifully RENOVATED main floor apartment features Large living room with balcony, One large Bedroom with new flooring, Beautiful kitchen with NEW countertops and new fridge, storage room & a full bathroom. Convenient location - Only minutes to Grant MacEwan University, Victoria high, public transportation, Kingsway shopping centre and all amenities.

#### **Exterior**

Exterior Wood, Stucco

Exterior Features Landscaped, Public Transportation, Schools, Shopping Nearby

Roof Asphalt Shingles
Construction Wood, Stucco

Foundation Concrete Perimeter