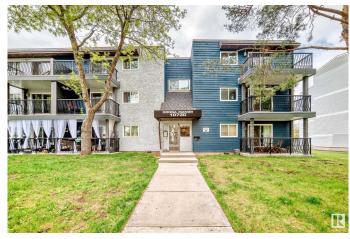

# \$104,900 - 108 10730 112 Street, Edmonton

MLS® #E4436791

#### \$104,900

1 Bedroom, 1.00 Bathroom, 693 sqft Condo / Townhouse on 0.00 Acres

Queen Mary Park, Edmonton, AB

This Beautifully RENOVATED main floor apartment features Large living room with balcony, One large Bedroom with new flooring, Beautiful kitchen with NEW countertops and new fridge, storage room & a full bathroom. Convenient location - Only minutes to Grant MacEwan University, Victoria high, public transportation, Kingsway shopping centre and all amenities.

#### **Exterior**

Exterior Wood, Stucco

Exterior Features Landscaped, Public Transportation, Schools, Shopping Nearby

Roof Asphalt Shingles
Construction Wood, Stucco

Foundation Concrete Perimeter