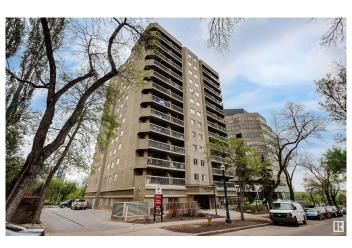

#### \$139,900

1 Bedroom, 1.00 Bathroom, 629 sqft Condo / Townhouse on 0.00 Acres

Wîhkwêntôwin, Edmonton, AB

Welcome to Tower On The Park - Your gateway to the River Valley and the LRT which is just steps away! This immaculate 1 bedroom condo has been freshly painted & features **BRAND NEW VINYL-PLANK FLOORING. The** kitchen offers a sleek peninsula island, STAINLESS STEEL APPLIANCES, & ample cabinet space. It seamlessly flows into the spacious living room, which opens onto a PRIVATE BALCONY. The generously sized bedroom features a walk-in closet, & the updated 4pc bathroom adds a touch of elegance. A LARGE IN-SUITE STORAGE ROOM provides extra flexibility, ideal as a home office or study. Additional building upgrades include newer windows & balconv sliders. Condo fees cover heat, water, & electricity. UNDERGROUND PARKING avail for rent. Located just steps from Grandin LRT station, the Legislature Grounds, walking trails, the Royal Glenora Club, Victoria Golf Course, & amazing cafes, this condo offers unparalleled convenience. A fantastic investment opportunity with evident value, this home is a must-see!

Built in 1980