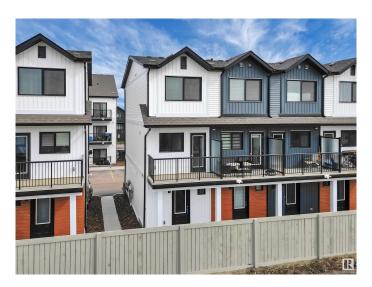

### \$320,000

2 Bedroom, 1.50 Bathroom, 885 sqft Condo / Townhouse on 0.00 Acres

Secord, Edmonton, AB

NEXT TO NEW and move in ready add this trendy West Secord end unit town house to your list! Offering almost 900 sq ft of thoughtfully designed living space located over top of a single garage. This home features a well appointed kitchen and living room and 2 bedrooms with top floor laundry ample storage and even a second floor balcony/patio off the kitchen. Perfect for first-time buyers, couples or singles or small family. Vinyl plank flooring throughout the great room and kitchen with carpet in bedrooms and on stairs. located a few minutes away from upcoming Lewis Farms Rec Center

#### **Exterior**

Exterior Wood, Stone, Vinyl

Exterior Features Landscaped, Playground Nearby, Public Transportation, Schools,

**Shopping Nearby** 

Roof Asphalt Shingles

Construction Wood, Stone, Vinyl

Foundation Concrete Perimeter