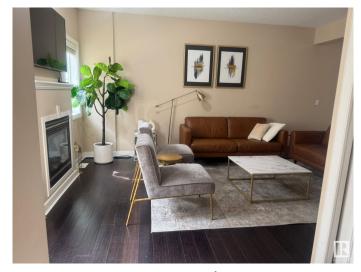

## \$204,900

2 Bedroom, 1.50 Bathroom, 1,028 sqft Condo / Townhouse on 0.00 Acres

Carlton, Edmonton, AB

Affordable Living at Its Finest â€" First floor corner unit with 2 Bedroom Bungalow Townhouse in Tuscan Village! Condo fees include heat and water. This spacious and well-maintained 2-bedroom, 1.5-bath bungalow townhouse offers comfortable living with a bright kitchen, 2 great size bedrooms, main floor laundry, and a cozy fireplace in the living room. Enjoy the convenience of 2 underground parking stalls, and a great size family room in the basement and plenty of storage space. Private facing patio Located in the desirable Tuscan Village, this home combines affordability with practicality in a fantastic location close to amenities. Located in a great area, this home is ideal for first-time buyers, downsizers, or anyone looking for low-maintenance living without sacrificing space or convenience.

#### Interior

Appliances Dishwasher-Built-In, Dryer, Refrigerator, Stove-Electric, Washer

Heating Heat Pump, Natural Gas

Stories 2

Has Basement Yes

Basement Partial, Finished