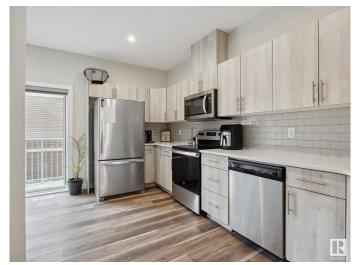

### \$379,900

2 Bedroom, 2.50 Bathroom, 1,312 sqft Condo / Townhouse on 0.00 Acres

Graydon Hill, Edmonton, AB

Welcome to this beautifully maintained 3-Storey townhouse, featuring 2 spacious master bedrooms, each with its own private ensuite and upstairs laundry. The main living area has an open concept kitchen, perfect for entertaining, a half bath and two balconies! The entry level floor has a large foyer, and an attached single car garage. Located just off the Henday near golfing, schools and all other amenities!

**Amenities** 

County

Amenities Deck, Detectors Smoke, No Smoking Home, Parking-Visitor

Parking Single Garage Attached

Interior

Interior Features ensuite bathroom

Appliances Dishwasher-Built-In, Dryer, Garage Control, Garage Opener, Microwave

Hood Fan, Refrigerator, Stove-Electric, Washer, Window Coverings

Heating Forced Air-1, Natural Gas

Stories 3

Has Basement Yes

Basement None, No Basement

**Exterior** 

Exterior Wood, Stone, Vinyl

Exterior Features Backs Onto Park/Trees, Golf Nearby, Landscaped, Schools, Shopping