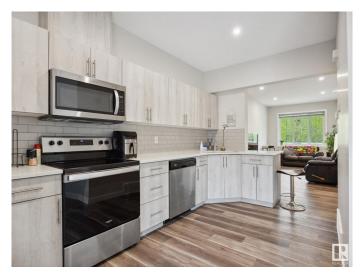

### \$379,900

2 Bedroom, 2.50 Bathroom, 1,312 sqft Condo / Townhouse on 0.00 Acres

Graydon Hill, Edmonton, AB

Welcome to this beautifully maintained 3-Storey townhouse, featuring 2 spacious master bedrooms, each with its own private ensuite and upstairs laundry. The main living area has an open concept kitchen, perfect for entertaining, a half bath and two balconies! The entry level floor has a large foyer, and an attached single car garage. Located just off the Henday near golfing, schools and all other amenities!

**Amenities** 

County

Amenities Deck, Detectors Smoke, No Smoking Home, Parking-Visitor

Parking Single Garage Attached

Interior

Interior Features ensuite bathroom

Appliances Dishwasher-Built-In, Dryer, Garage Control, Garage Opener, Microwave

Hood Fan, Refrigerator, Stove-Electric, Washer, Window Coverings

Heating Forced Air-1, Natural Gas

Stories 3

Has Basement Yes

Basement None, No Basement

**Exterior** 

Exterior Wood, Stone, Vinyl

Exterior Features Backs Onto Park/Trees, Golf Nearby, Landscaped, Schools, Shopping