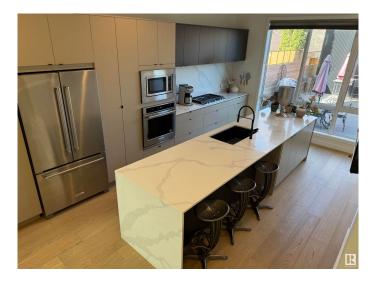

## \$1,050,000

3 Bedroom, 2.50 Bathroom, 2,047 sqft Single Family on 0.00 Acres

Westmount, Edmonton, AB

LOCATION! LOCATION! LOCATION! Situated on an exclusive and desireable, elite strip of houses on a beautiful tree-lined street sits this PRIME LOCATION property. Inside you'll find giant windows allowing a ton of natural light throughout, central A/C, GAS fireplace, shiplap wall detail, gorgeous cabinetry, quartz countertops, stainless steel apliance package, built in sound, low maintenance landscaping, 20ft composite deck, 9ft garage door w/ electric motor, upgraded panel and wiring for charging station. This luxury home in Groat Estates has it all! Frameless glass railings and custom open-rise staircase adds to the visual luxury. Relax in the primary bedroom oasis floor to ceiling windows, 8ft doors and a 5pc spa like ensuite. This one also has a professionally finished basement family room, cozy enough for movie night but large enough to entertain guests. This one is truly a must see and is sure to make your short list!

# **Community Information**

| Address<br>Area<br>Subdivision<br>City<br>County | 10230 125 Street<br>Edmonton<br>Westmount<br>Edmonton<br>ALBERTA                                                                                                                             |
|--------------------------------------------------|----------------------------------------------------------------------------------------------------------------------------------------------------------------------------------------------|
| Province                                         | AB                                                                                                                                                                                           |
| Postal Code                                      | T5N 1S9                                                                                                                                                                                      |
| Amenities                                        |                                                                                                                                                                                              |
| Amenities                                        | Off Street Parking, Air Conditioner, No Animal Home, No Smoking Home, Infill Property                                                                                                        |
| Parking Spaces                                   | 4                                                                                                                                                                                            |
| Parking                                          | Double Garage Detached                                                                                                                                                                       |
| Interior                                         |                                                                                                                                                                                              |
| Interior Features                                | ensuite bathroom                                                                                                                                                                             |
| Appliances                                       | Air Conditioning-Central, Dishwasher-Built-In, Dryer, Garage Opener,<br>Oven-Built-In, Oven-Microwave, Refrigerator, Stove-Countertop Gas,<br>Washer, Window Coverings, Wine/Beverage Cooler |
| Heating                                          | Forced Air-1, Natural Gas                                                                                                                                                                    |
| Fireplace                                        | Yes                                                                                                                                                                                          |
| Fireplaces                                       | Direct Vent                                                                                                                                                                                  |
| Stories                                          | 2                                                                                                                                                                                            |
| Has Basement                                     | Yes                                                                                                                                                                                          |
| Basement                                         | Full, Partially Finished                                                                                                                                                                     |
| Exterior                                         |                                                                                                                                                                                              |