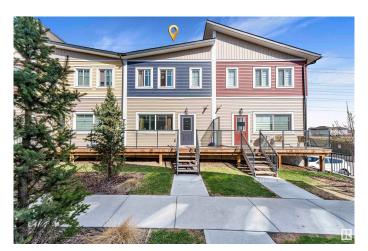

# \$364,000 - 20 2803 14 Ave, Edmonton

MLS® #E4435002

### \$364,000

3 Bedroom, 2.50 Bathroom, 1,438 sqft Condo / Townhouse on 0.00 Acres

Laurel, Edmonton, AB

Discover the beautiful 3 bedroom, 2.5 bathroom townhouse featuring a double garage and low condo fees. This stylish and well maintained home offers spacious living, modern finishes, and the perfect blend of comfort and convenience, ideal for families.

#### **Amenities**

Amenities Deck, Detectors Smoke, No Smoking Home, Parking-Visitor

Parking Double Garage Attached

#### **Exterior**

Exterior Wood, Vinyl

Exterior Features Park/Reserve, Public Transportation, Schools, Shopping Nearby

Roof Asphalt Shingles

Construction Wood, Vinyl

Foundation Concrete Perimeter