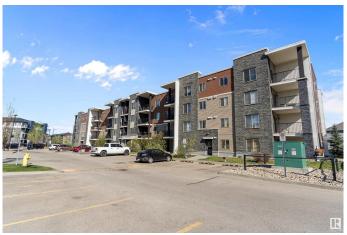

# \$215,000 - 205 11812 22 Avenue, Edmonton

MLS® #E4434981

### \$215,000

2 Bedroom, 2.00 Bathroom, 837 sqft Condo / Townhouse on 0.00 Acres

Rutherford (Edmonton), Edmonton, AB

This beautifully maintained unit offers a bright, open-concept layout with south-facing exposure throughout. Two spacious bedrooms are thoughtfully positioned on opposite sides of the sunlit living room, which opens to a large balcony with A/C outlet and BBQ gas hookup. The kitchen features granite counters, stainless steel appliances, and upgraded cabinets. The primary bedroom includes a walk-through closet and 4-piece ensuite, while the second bedroom has its own 4-piece bath. A versatile den with in-suite laundry adds extra space. Prime location near Heritage Shopping Centre, Costco, Superstore, schools, hospital, airport, and major routes.

#### **Exterior**

Exterior Wood, Stone, Vinyl

Exterior Features Playground Nearby, Public Transportation, Schools

Roof Asphalt Shingles

Construction Wood, Stone, Vinyl

Foundation Concrete Perimeter