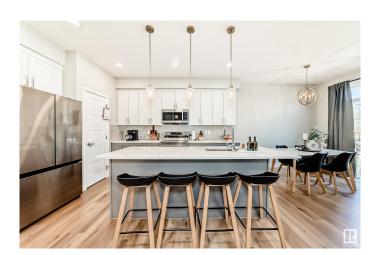

## \$579,888

4 Bedroom, 3.50 Bathroom, 1,642 sqft Single Family on 0.00 Acres

Glenridding Heights, Edmonton, AB

Well-maintained half duplex in desirable Glenridding community, featuring a LEGAL BASEMENT SUITEâ€"ideal for investors or families looking for mortgage help! Enjoy added privacy with no rear neighbors as the home backs onto a walking path. Fully landscaped this property offers a bright, open-concept main floor, spacious upper-level bedrooms, modern stainless steel kitchen appliances, and the comfort of air conditioning. Basement 1 bed/1 bath suite includes stainless steel kitchen appliances and its own washer/dryer for the suite!

Acres 0.00

Year Built 2023

Type Single Family

Sub-Type Half Duplex

Style 2 Storey

Status Active

### **Exterior**

Exterior Wood, Brick, Vinyl

Exterior Features Airport Nearby, Landscaped, No Back Lane, No Through Road, Not

Fenced, Playground Nearby, Public Transportation, Shopping Nearby,

See Remarks