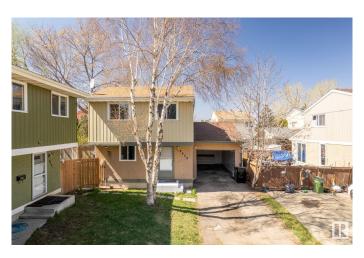

# \$350,000 - 8423 Mill Woods Road, Edmonton

MLS® #E4434498

#### \$350.000

3 Bedroom, 1.50 Bathroom, 1,171 sqft Single Family on 0.00 Acres

Richfield, Edmonton, AB

Updated Single Family Home in the Heart of Millwoods! Welcome to this charming and well-maintained 3-bedroom, 2-bath detached home in the established community of Richfield. Offering 1,171 sq ft of comfortable living space, this home is perfect for families, first-time buyers, or investors alike. You'II love the numerous upgrades, including a modernized kitchen, refreshed flooring, newer roof, high-efficiency furnace, and updated windowsâ€"all adding to the home's comfort and value. Step outside to enjoy the spacious, fully fenced backyardâ€"a perfect space for kids, pets, or weekend BBQs. Located on a quiet street, yet just minutes from schools, parks, shopping, and transit, this is a fantastic opportunity to own a move-in-ready home in one of Millwoods' most convenient locations. Don't miss your chance to call this gem in Richfield your own!

## **Community Information**

Address 8423 Mill Woods Road

Area Edmonton
Subdivision Richfield
City Edmonton
County ALBERTA

Province AB

Postal Code T6K 2P6

### **Exterior**

Exterior Wood, Stucco

Exterior Features Fenced, Flat Site

Roof Asphalt Shingles

Construction Wood, Stucco

Foundation Concrete Perimeter