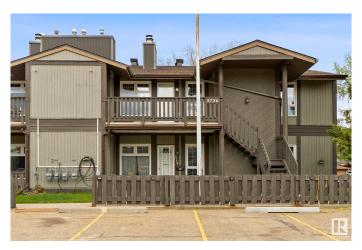

#### \$204,900

2 Bedroom, 1.00 Bathroom, 1,141 sqft Condo / Townhouse on 0.00 Acres

Gariepy, Edmonton, AB

Located in one of the West End's most serene and prestigious neighborhoods Gariepy (Lessard). This upper-level corner unit offers the perfect blend of comfort, space, and convenience. Boasting 1,140 sq ft, the home features two spacious bedrooms, each with walk-in closets, a full 4-piece bathroom, and a versatile den ideal for a home office, study, or guest room. The open concept layout is filled with natural light and includes a private front facing balcony and two parking stalls. Located in a beautifully maintained complex with mature trees, you'II enjoy quick access to transit, parks, shopping, schools, West Edmonton Mall, and the Whitemud. An excellent opportunity for first time buyers, downsizers, or investors!

#### **Exterior**

Exterior Wood, Asphalt

Exterior Features Golf Nearby, Park/Reserve, Playground Nearby, Public Transportation,

Schools, Shopping Nearby, See Remarks

Roof Asphalt Shingles
Construction Wood, Asphalt