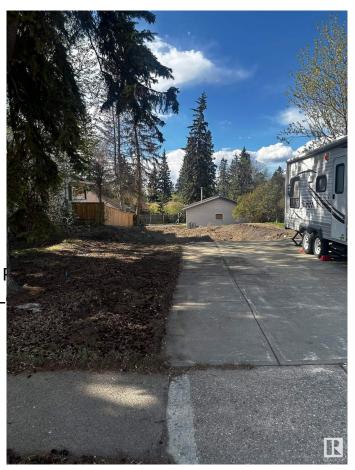

## \$428,000

0 Bedroom, 0.00 Bathroom, Single Family on 0.00 Acres

Braeside, St. Albert, AB

Build Your Dream Home in a Thriving Community Unlock the opportunity to create your perfect living space on this generous, full-sized lot located in the sought-after Braeside area. Key Features: Ample Size: A sizable 50 feet by 150 feet lot, providing plenty of room for a custom-designed home, landscaping, and outdoor amenities. Triple Car Garage Included: Comes with a pre-installed triple car garage, offering secure parking and additional storage options. Prime Location: Situated in a highly desirable community known for its excellent schools, parks, and easy access to local amenities and transportation. Cleared and Ready: start building right away! Braeside is renowned for its friendly neighborhood vibe, beautiful surroundings, and close to proximity to downtown.

# **Community Information**

Address 17 Belmont Drive

Area St. Albert
Subdivision Braeside
City St. Albert
County ALBERTA

Province AB

Postal Code T8N 0C4

**Exterior** 

Exterior Features Back Lane, Landscaped,