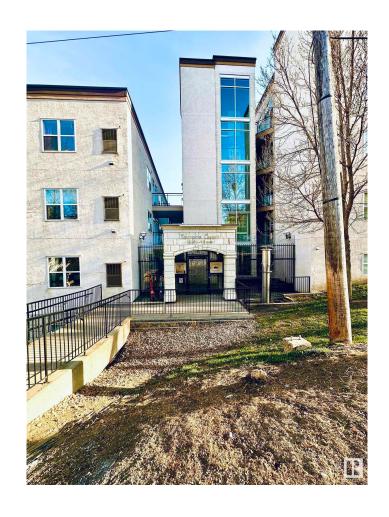

# \$154,800 - 513 10503 98 Avenue, Edmonton

MLS® #E4434112

### \$154,800

1 Bedroom, 1.00 Bathroom, 735 sqft Condo / Townhouse on 0.00 Acres

Downtown (Edmonton), Edmonton, AB

Turn key ready! Immaculate 1 bedroom downtown condo with private balcony, storage & 1 heated underground parking stall. Fantastic central location, easy access to U of A, Grant Macewan, the river valley and Jasper Avenue business sector. This studio suite has a fresh newer feel, built in 2005 the floor plan is open, hospitable and spacious. Showing exceptionally well, featuring upgraded appliances, new paint, beautiful finishing, a new shower head, lots of natural light & large windows. A trendy up-beat design to come home to, perfect for the young professional or retirement couple. This unit offers a delightful fresh air cross breeze from East to West, with a spacious West facing balcony c/w storage. Offering quick possession in this well managed condominium complex.

# **Community Information**

Address 513 10503 98 Avenue

Area Edmonton

Subdivision Downtown (Edmonton)

City Edmonton
County ALBERTA

Province AB

Postal Code T5K 0B2