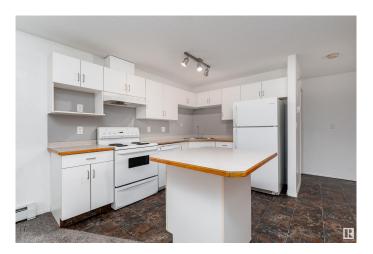

## \$169,900

2 Bedroom, 2.00 Bathroom, 873 sqft Condo / Townhouse on 0.00 Acres

Westmount, Edmonton, AB

Well loved main floor, corner unit, pet friendly and exceptional value in this centrally located 2 bed 2 bath investment condo in Park Place Oliver (Westmount). Walking distance to the brewery district, groceries, river valley, LRT, etc. Spotless & clean. Private patio. 2 bedrooms separated by central living space & kitchen. You'll live here for years! Seller will pre-pay 3 months condo fees!

# **Community Information**

Address 126 10535 122 Street

Area Edmonton

Subdivision Westmount
City Edmonton
County ALBERTA

Province AB

Postal Code T5N 4B7

#### **Exterior**

Exterior Wood, Stucco

Exterior Features Flat Site, Golf Nearby, Landscaped, Park/Reserve, Shopping Nearby

Roof Asphalt Shingles

Construction Wood, Stucco

Foundation Slab